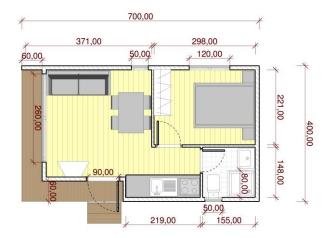

## Marão – T1 28 m<sup>2</sup>

1

#### ■ Living Room/Dining Room

- Sofa
- Custom TV Table
- Dining Room Table w/ 4 chairs
- Pre-installation for Air Conditioning

#### Kitchen

- Upper/Lower cabinets
- Electric hob(2 burners)/Exhaust hood/ Free standing oven (cooker)
- under-counter refrigerator

#### 1 Bedroom

- Double bed (per floorplan)
- Night stands
- Built-in Wardrobe
- Pre-installation for Air Conditioning

#### 1 WC

- Glass enclosed shower
- Vanity w/mirror
- Stylish toilet

#### Flooring

- Laminate floor throughout
- Ceramic tile in WCs

#### Additional Features

L-shaped Covered Terrace (400x60 + 300x60)

#### Windows & Doors per floorplan

- 90cm entrance door
- (1) 250x200 sliding door w/ electric shutters
- (1) 120x100 sliding window w/ electric shutters
- (1) 50x100 tilting window
- (1) 50x150 fixed window (living room)