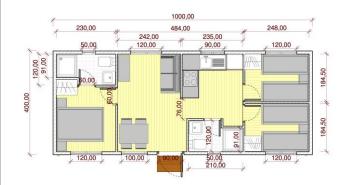

# Caramulo – T3 40 m<sup>2</sup>

1

#### Living Room/Dining Room

- Sofa
- Custom TV Table
- Dining Room Table w/4 chairs
- Pre-installation for Air Conditioning
- Kitchen
  - Upper/Lower cabinets
  - Electric hob/Exhaust hood/Oven (cooker)
  - 305L refrigerator
  - Clothes washing machine
  - Pre-installation for dishwasher
- 3 Bedrooms
  - Double beds/single beds (per floorplan)
  - Night stands
    - Built-in Wardrobe
    - Pre-installation for Air Conditioning
- 2 WCs
  - Glass enclosed shower
  - Vanity w/mirror
  - Stylish toilet
- Flooring

.

- Laminate floor throughout
- Ceramic tile in WCs
- Windows & Doors per floorplan
  - (1) 90cm entrance door (in frosted glass)
    (4) 120x100 sliding Windows w/ electric shutters
  - (2) 50x100 tilting Windows
  - (1) 90x100 sliding Window w/electric shutters
  - (1) 100x150 fixed Window